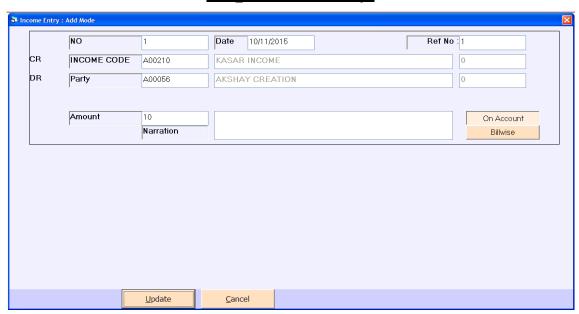

and Rapid Installations
- ➤ Ledgers
- ➤ Bank reconciliation
- ➤ Daily Process Reports
- ➤ Missing Voucher Reports
- ➤ Receipt / Payment Registers
- Outstanding Collections Reports
  City wise / State wise / Party wise/Salesman wise
- > Stock Reports
  - Stock Summay
  - Stock Ledger
- > Final Reports
  - Trail Balance / Profit & Loss A/c / Balance Sheet

# User Login





## Main Menu Screen



## Account Master





## Item Master



## **Machine Master**





# Process Menu: Inward Entry



### **Grey Folding Entry**





### Create Beam / Issue Mtr



## Finished Folding Entry





## Daily M/c Process



# **Transation: Sales / Despatch**





## Purchase Entry



#### **Stock Issue To Contractor**





## Receipt Entry



#### Payment Entry





### Income Entry



## Expense Entry





### Journal Voucher Entry



#### **Bank Reconcilation**





## Reports Menu: Daily Process Reports

## **Inward Register**

|      |          | F                     | In<br>-rom : 01/04/ | ward Reg<br>2014 To : |         | 5    |          | Pa       | ge No.: 1 |
|------|----------|-----------------------|---------------------|-----------------------|---------|------|----------|----------|-----------|
| No   | Date     | Party                 | Tot Mtr             | Bales                 | quality | Rate | Amt      | Lr No    | Bale No   |
| 1    | 02/04/15 | BALAJI TEXTILE        | 5083.00             | 54.00                 | -       |      |          | LOOSE    |           |
| 10   | 01/04/15 | SIMANDHAR TEXTILE     | 7405.00             | 35.00                 | -       |      |