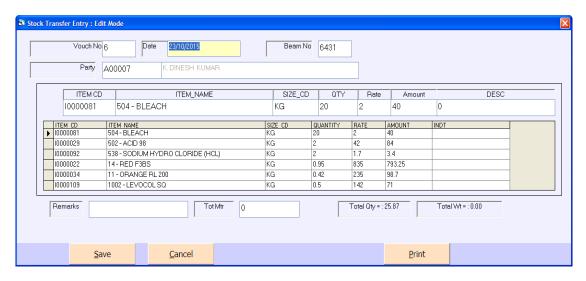

- ➤ No Accounting knowledge required
- ➤ Receipt/Payments Vouchers Printing
- ➤ Simple and Rapid Installations
- ➤ Ledgers
- ➤ Bank reconciliation
- ➤ Daily Process Reports
- ➤ Missing Voucher Reports
- ➤ Receipt / Payment Registers
- Outstanding Collections Reports
  City wise / State wise / Party wise/Salesman wise
- > Stock Reports
  - Stock Summay
  - Stock Ledger
- > Final Reports
  - Trail Balance / Profit & Loss A/c / Balance Sheet

# User Login





## Main Menu Screen



## Account Master





## Item Master



## **Machine Master**





# Process Menu: Inward Entry



### **Grey Folding Entry**





### Create Beam / Issue Mtr



## Finished Folding Entry





## Daily M/c Process



# **Transation: Sales / Despatch**





## Purchase Entry



#### **Stock Issue To Contractor**





## Receipt Entry



#### Payment Entry





### Income Entry



## Expense Entry





### Journal Voucher Entry



#### **Bank Reconcilation**





## Reports Menu: Daily Process Reports

## **Inward Register**

|      |          | F                     | In<br>-rom : 01/04/ | ward Reg<br>2014 To : |         | 5    |          | Pa       | ge No.: 1 |
|------|----------|-----------------------|---------------------|-----------------------|---------|------|----------|----------|-----------|
| No   | Date     | Party                 | Tot Mtr             | Bales                 | quality | Rate | Amt      | Lr No    | Bale No   |
| 1    | 02/04/15 | BALAJI TEXTILE        | 5083.00             | 54.00                 | -       |      |          | LOOSE    |           |
| 10   | 01/04/15 |