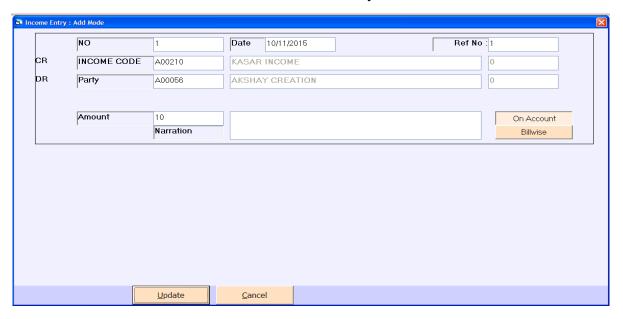

Printing
- ➤ Simple and Rapid Installations
- ➤ Ledgers
- ➤ Bank reconciliation
- ➤ Daily Process Reports
- ➤ Missing Voucher Reports
- ➤ Receipt / Payment Registers
- Outstanding Collections Reports
  City wise / State wise / Party wise/Salesman wise
- > Stock Reports
  - Stock Summay
  - Stock Ledger
- > Final Reports
  - Trail Balance / Profit & Loss A/c / Balance Sheet

# User Login





## Main Menu Screen



## Account Master





## Item Master



## **Machine Master**





# Process Menu: Inward Entry



### **Grey Folding Entry**





### Create Beam / Issue Mtr



## Finished Folding Entry





## Daily M/c Process



# **Transation: Sales / Despatch**





## Purchase Entry



#### **Stock Issue To Contractor**





## Receipt Entry



#### Payment Entry





### Income Entry



## Expense Entry





### Journal Voucher Entry



#### **Bank Reconcilation**





## Reports Menu: Daily Process Reports

## **Inward Register**

|      |          | F                     | In<br>-rom : 01/04/ | ward Reg<br>2014 To : |         | 5    |          | Pa       | ge No.: 1 |
|------|----------|-----------------------|---------------------|-----------------------|---------|------|----------|----------|-----------|
| No   | Date     | Party                 | Tot Mtr             | Bales                 | quality | Rate | Amt      | Lr No    | Bale No   |
| 1    | 02/04/15 | BALAJI TEXTILE        | 5083.00             | 54.00                 | -       |      |          | LOOSE    |           |
| 10   | 01/04/15 | SIMANDHAR TEXTILE     | 7405.00             | 35.00