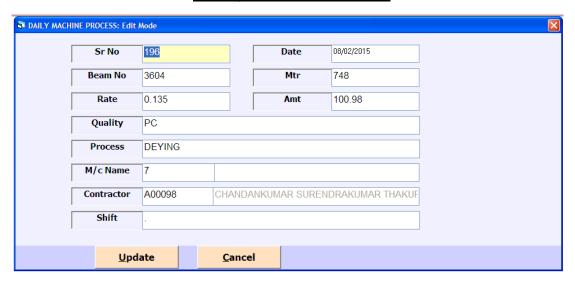

## Daily M/c Process

# Machine Wise Daily Register

|        |           |       |       | Daily   | / Machin | e Process Reg          | ister                     |          |
|--------|-----------|-------|-------|---------|----------|------------------------|---------------------------|----------|
|        |           |       |       |         |          | /2014 To : 01/Jul/2015 |                           |          |
|        |           |       |       |         |          |                        |                           |          |
| BM No  | Date      | Mtr   | Rate  | Amount  | Quality  | Process                | Contractor                | Machine  |
| 2693   | 01-Jul-15 | 1799  | 0.135 | 242.86  | PC       | DYEING                 | NAGENDRA DHANESHWAR YADAV | JIGAR-10 |
| 2696   | 01-Jul-15 | 1792  | 0.135 | 241.92  | PC       | DYEING                 | NAGENDRA DHANESHWAR YADAV | JIGAR-10 |
| 2694   | 01-Jul-15 | 1797  | 0.135 | 242.6   | PC       | DYEING                 | NAGENDRA DHANESHWAR YADAV | JIGAR-10 |
| 2706   | 01-Jul-15 | 1193  | 0.3   | 357.9   | RANCHO   | BLICH-BOIL-H202        | VIKAS KATHIYAR            | JIGAR-11 |
| 2789   | 01-Jul-15 | 1514  | 0.2   | 302.8   | RANCHO   | BLICH-BOIL-H202        | VIKAS KATHIYAR            | JIGAR-11 |
| 2701   | 01-Jul-15 | 1196  | 0.3   | 358.8   | RANCHO   | BLICH-BOIL-H202        | VIKAS KATHIYAR            | JIGAR-11 |
| 2790   | 01-Jul-15 | 1510  | 0.2   | 302     | PC       | DYEING                 | NAGENDRA DHANESHWAR YADAV | JIGAR-10 |
| 2603   | 01-Jul-15 | 1621  | 0.2   | 324.2   | PC       | DYEING                 | NAGENDRA DHANESHWAR YADAV | JIGAR-10 |
|        |           |       |       |         |          |                        |                           |          |
| Total: |           | 12422 |       | 2373.08 |          |                        |                           |          |