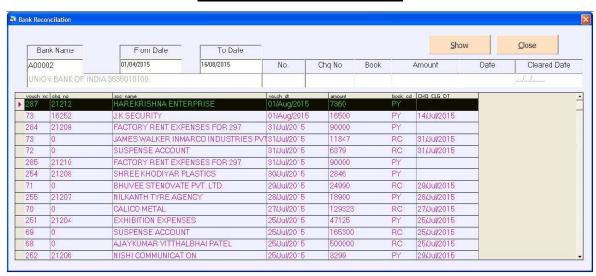

➤ Daily Process Reports
- ➤ Missing Voucher Reports
- ➤ Receipt / Payment Registers
- Outstanding Collections Reports
  City wise / State wise / Party wise/Salesman wise
- > Stock Reports
  - Stock Summay
  - Stock Ledger
- > Final Reports
  - Trail Balance / Profit & Loss A/c / Balance Sheet

# User Login





## Main Menu Screen



## Account Master





## Item Master



## **Machine Master**





# Process Menu: Inward Entry



### **Grey Folding Entry**





### Create Beam / Issue Mtr



## Finished Folding Entry





## Daily M/c Process



# **Transation: Sales / Despatch**





## Purchase Entry



#### **Stock Issue To Contractor**





## Receipt Entry



#### Payment Entry





### Income Entry



## Expense Entry





### Journal Voucher Entry



#### **Bank Reconcilation**





## Reports Menu: Daily Process Reports

## **Inward Register**

|      |          | F                     | In<br>-rom : 01/04/ | ward Reg<br>2014 To : |         | 5    |          | Pa       | ge No.: 1 |
|------|----------|-----------------------|---------------------|-----------------------|---------|------|----------|----------|-----------|
| No   | Date     | Party                 | Tot Mtr             | Bales                 | quality | Rate | Amt      | Lr No    | Bale No   |
| 1    | 02/04/15 | BALAJI TEXTILE        | 5083.00             | 54.00                 | -       |      |          | LOOSE    |           |
| 10   | 01/04/15 | SIMANDHAR TEXTILE     | 7405.00             | 35.00                 | -       |      |          | 93505/35 |           |
| 12   | 02/04/15 | JASRAJ