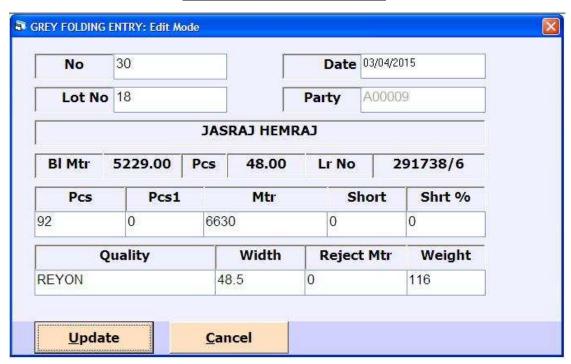

### **Grey Folding Entry**

## **Grey Folding Register**

|      |          | From: 01/            | /04/2014 To: 0 | 3/04/2015 |        | Pa     | ge No.: 1 |
|------|----------|----------------------|----------------|-----------|--------|--------|-----------|
| No   | Date     | Party                | Mtr            | Pcs       | Short  | Shrt % | Quality   |
| 1    | 02/04/15 | BALAJI TEXTILE       | 5083.00        | 54.00     | 0.00   | 0.00   | REYON     |
| 27   | 03/04/15 | JASRAJ HEMRAJ        | 5171.00        | 53.00     | 26.00  | 0.50   | R/C       |
| 12   | 02/04/15 | JASRAJ HEMRAJ        | 5202.00        | 49.00     | 27.00  | 0. 52  | R/C       |
| 13   | 02/04/15 | JASRAJ HEMRAJ        | 5493.00        | 56.00     | 24.00  | 0.44   | R/C       |
| 14   | 02/04/15 | JASRAJ HEMRAJ        | 5529.00        | 56.00     | 23.00  | D. 41  | R/C       |
| 15   | 02/04/15 | JASRAJ HEMRAJ        | 5540.00        | 55.00     | 25.00  | 0.45   | R/C       |
| 16   | 02/04/15 | JASRAJ HEMRAJ        | 5453.00        | 55.00     | 13.00  | 0. 24  | R/C       |
| 17   | 02/04/15 | JASRAJ HEMRAJ        | 5498.00        | 58.00     | 23.00  | 0.42   | R/C       |
| 18   | 03/04/15 | JASRAJ HEMRAJ        | 5197.00        | 49.00     | 32.00  | 0.61   | R/C       |
| 2    | 01/04/15 | BALAJI TEXTILE       | 4906.00        | 50.00     | 3.00   | 0.06   | REYON     |
| 21   | 02/04/15 | SAINATH TEXTILE      | 4990.00        | 51.00     | 23.00  | 0.46   | PC        |
| 2138 | 06/12/14 | SANKET TRADERS       | 7729.00        | 92.00     | 0.00   | 0.00   | OXFORD    |
| 28   | 03/04/15 | BALAJI TEXTILE       | 4148.00        | 36.00     | 5.00   | 0.12   | REYON     |
| 29   | 03/04/15 | BALAJI TEXTILE       | 6630.00        | 92.00     | 0.00   | 0.00   | REYON     |
| 2939 | 01/04/15 | NAVKAR CREATION      | 750.00         | 5.00      | 0.00   | 0.00   | DUPATTA   |
| 2941 | 01/04/15 | NAVKAR CREATION      | 234.00         | 2.00      | 0.00   | 0.00   | DUPATTA   |
| 2942 | 01/04/15 | NAVKAR CREATION      | 514.00         | 4.00      | 0.00   | 0.00   | DUPATTA   |
| 2945 | 01/04/15 | NAVKAR CREATION      | 1396.00        | 16.00     | 0.00   | 0.00   | PCXPC     |
| 2978 | 02/04/15 | BHAGWATI TRADING CO. | 946.00         | 9.00      | 0.00   | 0.00   | COTTON S  |
| 3    | 03/04/15 | AKSHAY ENTERPRISE    | 5392.00        | 50.00     | 157.00 | 2. 83  | 30 PC     |
| 30   | 03/04/15 | BALAJI TEXTILE       | 3798.00        | 49,00     | 9.00   | 0. 24  | REYON     |
| 31   | 03/04/15 | SUMIT TRADERS        | 10251.00       | 103.00    | 110.00 | 1.06   | PC        |
| 4    | 02/04/15 | SAI IMPEX            | 6424.00        | 55.00     | 30.00  | 0.46   | MICRO     |
| 5    | 02/04/15 | SALIMPEX             | 8455.00        | 55.00     | 30.00  | D. 46  | MICRO.    |
| 6    | 03/04/15 | M D TEXTILE          | 1301.00        | 12.00     | 14, 00 | 1.06   | SLUB      |
| Tota |          | 5                    | 114030.00      | 1188. DO  | 574.00 | 0.41   |           |