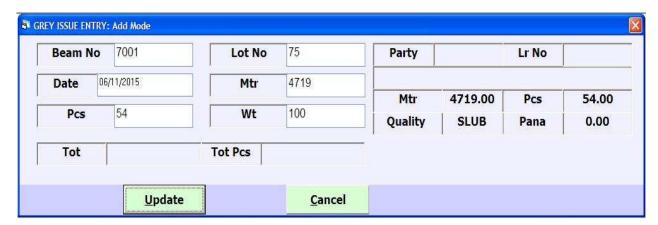

### Create Beam / Issue Mtr

# Issue To Machine Register

|      |          | From : C        | 01/04/2014 To : 0 | 1/04/2015 |         | Page No.: |
|------|----------|-----------------|-------------------|-----------|---------|-----------|
| No   | Date     | Party           | Tot Mtr           | Bales     | Vehi No |           |
| 352  | 01/04/15 | NAVKAR CREATION |                   |           | A00032  |           |
|      | 2945     |                 | 1396. 00          | 16. 00    |         |           |
| Tota |          |                 | 1396. 00          | 16. 00    |         |           |
| 360  | 01/04/15 | NAVKAR CREATION |                   |           | A00032  |           |
|      | 2941     |                 | 234. 00           | 2.00      |         |           |
|      | 2942     |                 | 514. 00           | 4. 00     |         |           |
| Tota |          |                 | 748. 00           | 6. 00     |         |           |
| 423  | 01/04/15 | NAVKAR CREATION |                   |           | A00032  |           |
|      | 2939     |                 | 750. 00           | 5. 00     |         |           |
| Tota |          |                 | 750. 00           | 5. 00     |         |           |
| 688  | 21/03/15 | SAINATH TEXTILE |                   |           | A00011  |           |
|      | 188      |                 | 1944. 00          | 0.00      |         |           |
| Tota |          |                 | 1944. 00          | 0.00      |         |           |
|      |          |                 |                   |           |         |           |
| Tota |          |                 | 4838. 00          | 27.00     |         |           |