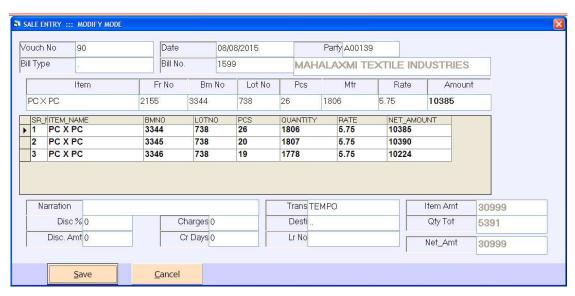

Deep Solutions



#### **Features**

- ➤ Simplicity In Usage
- ➤ No Accounting knowledge required
- ➤ Receipt/Payments Vouchers Printing
- ➤ Simple and Rapid Installations
- ➤ Ledgers
- ➤ Bank reconciliation
- ➤ Daily Process Reports
- ➤ Missing Voucher Reports
- ➤ Receipt / Payment Registers
- Outstanding Collections Reports
  City wise / State wise / Party wise/Salesman wise
- > Stock Reports
  - Stock Summay
  - Stock Ledger
- > Final Reports
  - Trail Balance / Profit & Loss A/c / Balance Sheet

# User Login





## Main Menu Screen



## Account Master





## Item Master



## **Machine Master**





# Process Menu: Inward Entry



### **Grey Folding Entry**





### Create Beam / Issue Mtr



## Finished Folding Entry





## Daily M/c Process



# **Transation: Sales / Despatch**





## Purchase Entry



#### **Stock Issue To Contractor**





## Receipt Entry



#### Payment Entry





### Income Entry



## Expense Entry





### Journal Voucher Entry



#### **Bank Reconcilation**





## Reports Menu: Daily Process Reports

## **Inward Register**

|      |          | F                     | In<br>-rom : 01/04/ | ward Reg<br>2014 To : |         | 5    |          | Pa       | ge No.: 1 |
|------|----------|-----------------------|---------------------|-----------------------|---------|------|----------|----------|-----------|
| No   | Date     | Party                 | Tot Mtr             | Bales                 | quality | Rate | Amt      | Lr No    | Bale No   |
| 1    | 02/04/15 | BALAJI TEXTILE        | 5083.00             | 54.00                 | -       |