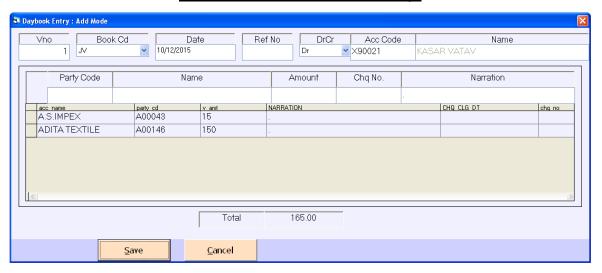

dgers
- ➤ Bank reconciliation
- ➤ Daily Process Reports
- ➤ Missing Voucher Reports
- ➤ Receipt / Payment Registers
- Outstanding Collections Reports
  City wise / State wise / Party wise/Salesman wise
- > Stock Reports
  - Stock Summay
  - Stock Ledger
- > Final Reports
  - Trail Balance / Profit & Loss A/c / Balance Sheet

# User Login





## Main Menu Screen



## Account Master





## Item Master



## **Machine Master**





# Process Menu: Inward Entry



### **Grey Folding Entry**





### Create Beam / Issue Mtr



## Finished Folding Entry





## Daily M/c Process



# **Transation: Sales / Despatch**





## Purchase Entry



#### **Stock Issue To Contractor**





## Receipt Entry



#### Payment Entry





### Income Entry



## Expense Entry





### Journal Voucher Entry



#### **Bank Reconcilation**





## Reports Menu: Daily Process Reports

## **Inward Register**

|      |          | F                     | In<br>-rom : 01/04/ | ward Reg<br>2014 To : |         | 5    |          | Pa       | ge No.: 1 |
|------|----------|-----------------------|---------------------|-----------------------|---------|------|----------|----------|-----------|
| No   | Date     | Party                 | Tot Mtr             | Bales                 | quality | Rate | Amt      | Lr No    | Bale No   |
| 1    | 02/04/15 | BALAJI TEXTILE        | 5083.00             | 54.00                 | -       |      |          | LOOSE    |           |
| 10   | 01/04/15 | SIMANDHAR TEXTILE     | 7405.00             | 35.00                 | -       |      |          | 93505/35 |