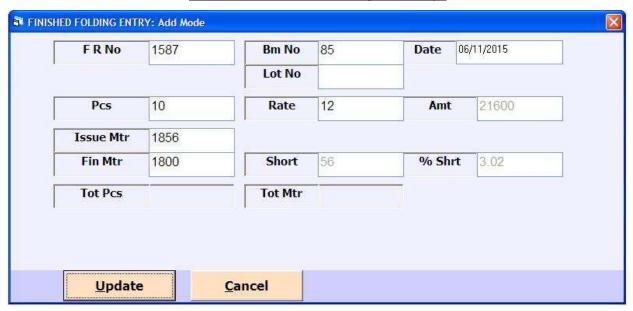

## Finished Folding Entry

## Finish Folding Register

| From: 01/04/2014 To: 16/04/2015 |                      |          |           |           |         |           |         |      |  |  |
|---------------------------------|----------------------|----------|-----------|-----------|---------|-----------|---------|------|--|--|
| BM No                           | Party                | Date     | MTR       | ssue Mtr  | Pcs     | SHORT     | SH %    | frno |  |  |
| 158                             | BHIRAVNATH FABRICS   | 16/04/15 | 1099.00   | 1132.99   | 14.00   | -7.99     | - 0. 71 | 285  |  |  |
| 159                             | BHIRAVNATH FABRICS   | 16/04/15 | 1113.00   | 1147. 42  | 13.00   | - 22. 42  | - 1. 99 | 285  |  |  |
| 160                             | BHIRAVNATH FABRICS   | 16/04/15 | 1123.00   | 1157. 73  | 12.00   | - 32. 73  | - 2. 91 | 285  |  |  |
| 161                             | BHIRAVNATH FABRICS   | 16/04/15 | 1113.75   | 1148. 20  | 12.00   | - 27. 20  | - 2. 43 | 285  |  |  |
| 162                             | BHIRAVNATH FABRICS   | 16/04/15 | 1118.50   | 1153.09   | 13.00   | - 27. 09  | - 2. 41 | 286  |  |  |
| 163                             | BHIRAVNATH FABRICS   | 16/04/15 | 841. 25   | 867. 27   | 12.00   | 263.73    | 23. 32  | 286  |  |  |
| 233                             | BHAGWATI TRADING CO. | 16/04/15 | 1552.00   | 1600.00   | 12.00   | - 114. 00 | - 7. 67 | 289  |  |  |
| 226                             | BHAGWATI TRADING CO. | 16/04/15 | 1514.00   | 1560.82   | 13.00   | - 26. 82  | - 1. 75 | 289  |  |  |
| 455                             | SHUBHASH TEXTAIL     | 16/04/15 | 2344.00   | 2416. 49  | 22.00   | - 12. 49  | - 0. 52 | 288  |  |  |
| 454                             | SHUBHASH TEXTAIL     | 16/04/15 | 2818.00   | 2905. 15  | 29.00   | 99.85     | 3. 32   | 288  |  |  |
| 228                             | BHAGWATI TRADING CO. | 16/04/15 | 1520. 25  | 1567. 27  | 12.00   | - 61. 27  | - 4. 07 | 287  |  |  |
| 229                             | BHAGWATI TRADING CO. | 16/04/15 | 1550. 75  | 1598.71   | 13.00   | - 74. 71  | - 4. 90 | 287  |  |  |
| 232                             | BHAGWATI TRADING CO. | 16/04/15 | 1568. 75  | 1617. 27  | 12.00   | - 79. 27  | - 5. 15 | 287  |  |  |
| 271                             | VIEVEK TEXTILE       | 16/04/15 | 2446.00   | 2521.65   | 28.00   | - 58. 65  | - 2. 38 | 284  |  |  |
| 272                             | VIEVEK TEXTILE       | 16/04/15 | 2373.00   | 2446. 39  | 25.00   | 13.61     | 0.55    | 284  |  |  |
| 346                             | SUMIT TRADERS        | 16/04/15 | 2107.00   | 2172. 16  | 24.00   | 62.84     | 2. 81   |      |  |  |
| 182                             | MALLINATH FABRICS    | 16/04/15 | 1372. 50  | 1414. 95  | 14.00   | - 42. 95  | - 3. 13 | 280  |  |  |
| 183                             | MALLINATH FABRICS    | 16/04/15 | 604. 25   | 622. 94   | 7.00    | - 19. 94  | - 3. 31 | 280  |  |  |
| 183                             | MALLINATH FABRICS    | 16/04/15 | 604. 25   | 622. 94   | 7.00    | - 19. 94  | - 3. 31 | 280  |  |  |
| 411                             | AMRUTLAL CHUNILAL    | 16/04/15 | 1382.00   | 1424. 74  | 14.00   | - 10. 74  | - 0. 76 | 411  |  |  |
| 423                             | NAVKAR CREATION      | 16/04/15 | 719.00    | 741. 24   | 5. 00   | 8.76      | 1. 17   | 275  |  |  |
| 360                             | NAVKAR CREATION      | 01/04/15 | 216.00    | 222.68    | 2.00    | 11.32     | 4. 84   | 276  |  |  |
| 360                             | NAVKAR CREATION      | 01/04/15 | 216.00    | 222. 68   | 2. 00   | 11. 32    | 4. 84   | 276  |  |  |
| Total:                          |                      |          | 31316. 25 | 32284. 78 | 317. 00 | - 166. 78 | -4.56   |      |  |  |