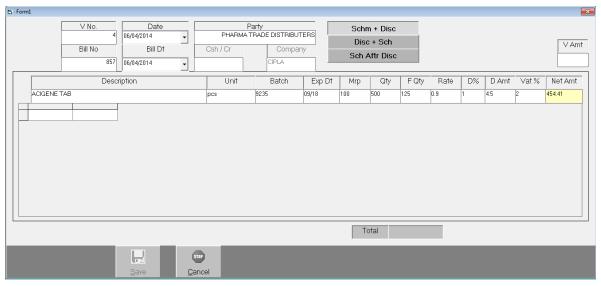

#### Bill Entry

This Menu helps you to create all type of invoices like Tax / Retail & Labour Invoice etc.