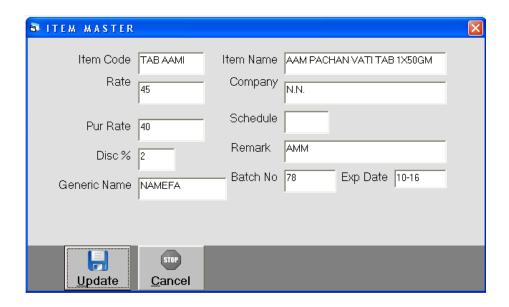

#### Item Master

Item Master is to create all the stock item required as per the company business. Here multiple units can also be defined for kg, gms, mtr, ltr, nos, pcs ect. Each and every item can be related with the photograph of the same.