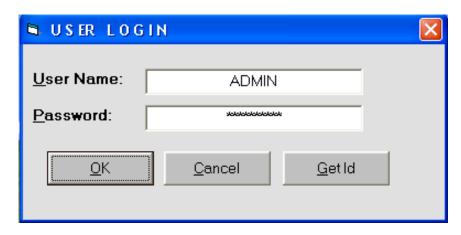

#### **LOGIN SCREEN**

This is the first screen you see on Starting the program
Here You have to Enter user name & Password given to each user with appropriate
permission.