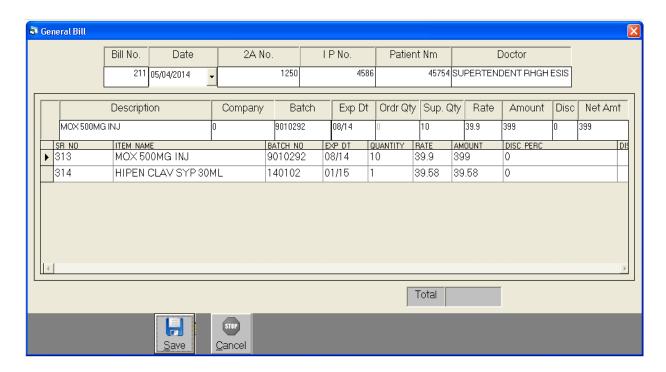

#### Bill Entry

This Menu helps you to create all type of invoices like Tax / Retail & Labour Invoice etc.