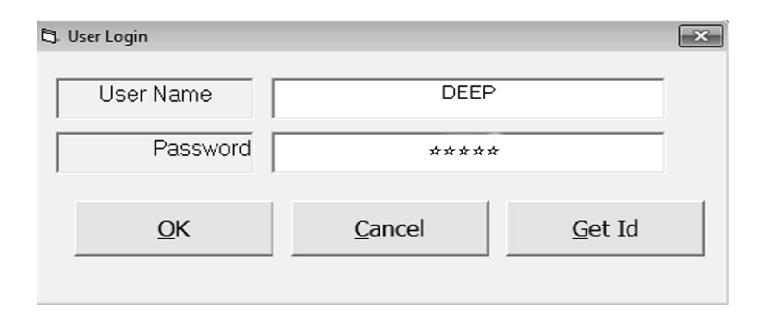

# Deep Solutions

#### Presents

## Saral Auto Insurance Management

B/2, Mahalaxmi Center, Rambaug Cross Road, Maninagar, Ahmedabad-380 008 (M): 9898053777, 7383315626, 9904554232, Email: <u>Deepak b 4@hotmail.com</u> Web: deepsoftwares.com

### Main Menu: Login Screen



#### Main Screen



#### Master Menu: Account Master

| Account Master : Add Mode     |                         | X          |  |  |  |  |  |  |
|-------------------------------|-------------------------|------------|--|--|--|--|--|--|
| Code A00005                   | Name DEEP SOLUTIONS     |            |  |  |  |  |  |  |
| Group_cd 85                   | Name SUNDRY DEBITORS    |            |  |  |  |  |  |  |
| Op.Bal 0                      | Ref By                  | Cr Days 30 |  |  |  |  |  |  |
| Address B/2, MAHALAXMI CENTER |                         |            |  |  |  |  |  |  |
| RAMBAUG CROSS ROAD            |                         |            |  |  |  |  |  |  |
| Area MANINAGAR                | City AHMEDABAL          | D          |  |  |  |  |  |  |
| Phone 98980537