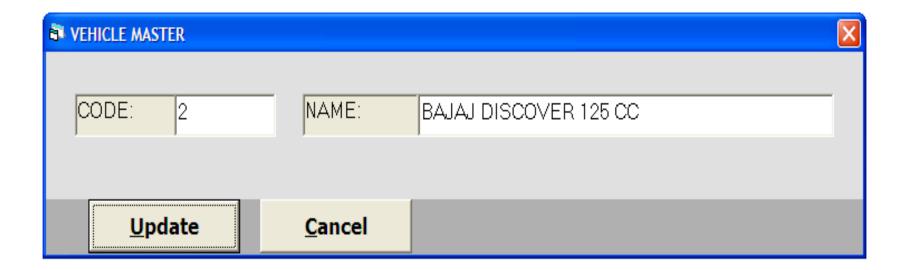

EP SOLUTIONS     |            |  |  |  |  |  |  |
| Group_cd 85                   | Name SUNDRY DEBITORS    |            |  |  |  |  |  |  |
| Op.Bal 0                      | Ref By                  | Cr Days 30 |  |  |  |  |  |  |
| Address B/2, MAHALAXMI CENTER |                         |            |  |  |  |  |  |  |
| RAMBAUG CROSS ROAD            |                         |            |  |  |  |  |  |  |
| Area MANINAGAR                | City AHMEDABAL          | D          |  |  |  |  |  |  |
| Phone 9898053777,73833        | 15626 Mobile 9904554232 |            |  |  |  |  |  |  |
|                               |                         |            |  |  |  |  |  |  |
| <u>U</u> pdate                | <u>C</u> ancel          |            |  |  |  |  |  |  |

#### Vehicle Master



#### Salesmen Master



#### Transaction: Insu Data Form



#### Receipt Entry



#### Payment Entry



#### Reports: Ledger



### Daily Report

| Reports  |             |            |              |              |       |               |       |              |        |       | × |
|----------|-------------|------------|--------------|--------------|-------|---------------|-------|--------------|--------|-------|---|
| Fro      | m Date      | To Date    | For Party    | For City     |       | <u>S</u> how  | ,     | <u>P</u> rii | nt     |       |   |
| 01/04/20 | 014         | 22/01/2016 |              |              |       |               |       |              |        |       |   |
| For      | r State     | For Item   | For Category | For Salesma  | n     | <u>C</u> lose |