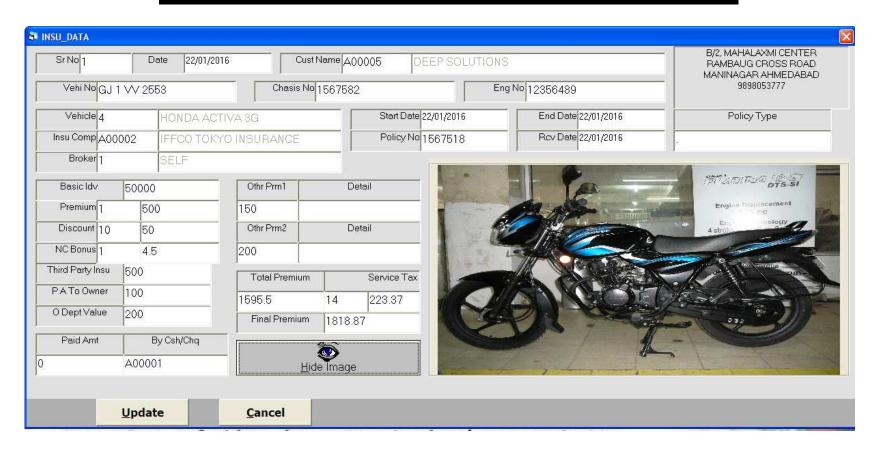

85                   | Name SUNDRY DEBITORS    |            |  |  |  |  |  |  |
| Op.Bal 0                      | Ref By                  | Cr Days 30 |  |  |  |  |  |  |
| Address B/2, MAHALAXMI CENTER |                         |            |  |  |  |  |  |  |
| RAMBAUG CROSS ROAD            |                         |            |  |  |  |  |  |  |
| Area MANINAGAR                | City AHMEDABAL          | D          |  |  |  |  |  |  |
| Phone 9898053777,73833        | 15626 Mobile 9904554232 |            |  |  |  |  |  |  |
|                               |                         |            |  |  |  |  |  |  |
| <u>U</u> pdate                | <u>C</u> ancel          |            |  |  |  |  |  |  |

#### Vehicle Master



#### Salesmen Master



#### Transaction: Insu Data Form



#### Receipt Entry



#### Payment Entry



#### Reports: Ledger



### Daily Report

| Reports  |             |            |              |              |       |               |       |              |        |       | × |
|----------|-------------|------------|--------------|--------------|-------|---------------|-------|--------------|--------|-------|---|
| Fro      | m Date      | To Date    | For Party    | For City     |       | <u>S</u> how  | ,     | <u>P</u> rii | nt     |       |   |
| 01/04/20 | 014         | 22/01/2016 |              |              |       |               |       |              |        |       |   |
| For      | r State     | For Item   | For Category | For Salesma  | n     | <u>C</u> lose |       | <u>E</u> xc  | el     |       |   |
| No       | Date