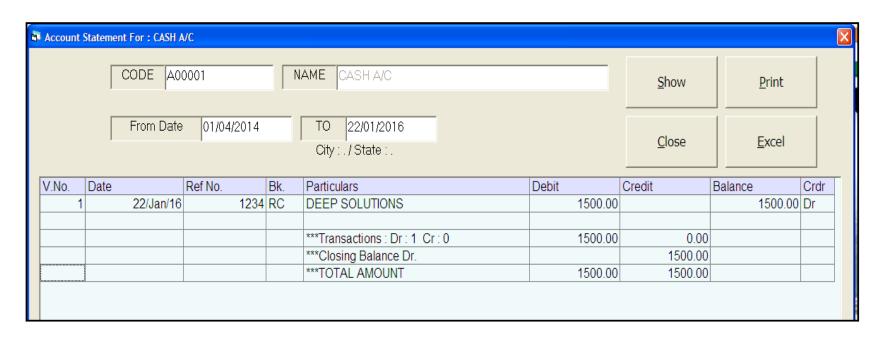

|  |  |  |
| Op.Bal 0                      | Ref By                  | Cr Days 30 |  |  |  |  |  |  |
| Address B/2, MAHALAXMI CENTER |                         |            |  |  |  |  |  |  |
| RAMBAUG CROSS ROAD            |                         |            |  |  |  |  |  |  |
| Area MANINAGAR                | City AHMEDABAL          | D          |  |  |  |  |  |  |
| Phone 9898053777,73833        | 15626 Mobile 9904554232 |            |  |  |  |  |  |  |
|                               |                         |            |  |  |  |  |  |  |
| <u>U</u> pdate                | <u>C</u> ancel          |            |  |  |  |  |  |  |

#### Vehicle Master



#### Salesmen Master



#### Transaction: Insu Data Form



#### Receipt Entry



#### Payment Entry



#### Reports: Ledger



### Daily Report

| Reports  |             |            |              |              |       |               |       |              |        |       | × |
|----------|-------------|------------|--------------|--------------|-------|---------------|-------|--------------|--------|-------|---|
| Fro      | m Date      | To Date    | For Party    | For City     |       | <u>S</u> how  | ,     | <u>P</u> rii | nt     |       |   |
| 01/04/20 | 014         | 22/01/2016 |              |              |       |               |       |              |        |       |   |
| For      | r State     | For Item   | For Category | For Salesma  | n     | <u>C</u> lose |       | <u>E</u> xc  | el     |       |   |
| No       | Date        | Party      |              | Curr         | Prv   |