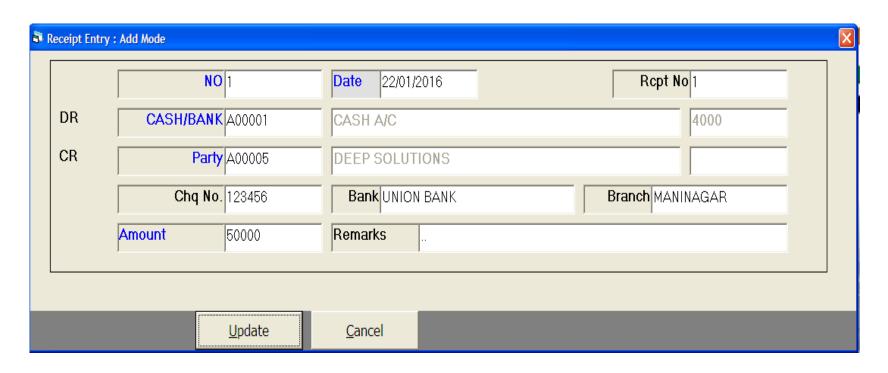

| Name SUNDRY DEBITORS    |            |  |  |  |  |  |  |
| Op.Bal 0                      | Ref By                  | Cr Days 30 |  |  |  |  |  |  |
| Address B/2, MAHALAXMI CENTER |                         |            |  |  |  |  |  |  |
| RAMBAUG CROSS ROAD            |                         |            |  |  |  |  |  |  |
| Area MANINAGAR                | City AHMEDABAL          | D          |  |  |  |  |  |  |
| Phone 9898053777,73833        | 15626 Mobile 9904554232 |            |  |  |  |  |  |  |
|                               |                         |            |  |  |  |  |  |  |
| <u>U</u> pdate                | <u>C</u> ancel          |            |  |  |  |  |  |  |

#### Vehicle Master



#### Salesmen Master



#### Transaction: Insu Data Form



#### Receipt Entry



#### Payment Entry



#### Reports: Ledger



### Daily Report

| Reports  |             |            |              |              |       |               |       |              |        |       | × |
|----------|-------------|------------|--------------|--------------|-------|---------------|-------|--------------|--------|-------|---|
| Fro      | m Date      | To Date    | For Party    | For City     |       | <u>S</u> how  | ,     | <u>P</u> rii | nt     |       |   |
| 01/04/20 | 014         | 22/01/2016 |              |              |       |               |       |              |        |       |   |
| For      | r State     | For Item   | For Category | For Salesma  | n     | <u>C</u> lose |       | <u>E</u> xc  | el     |       |   |
| No       | Date        | Party      |