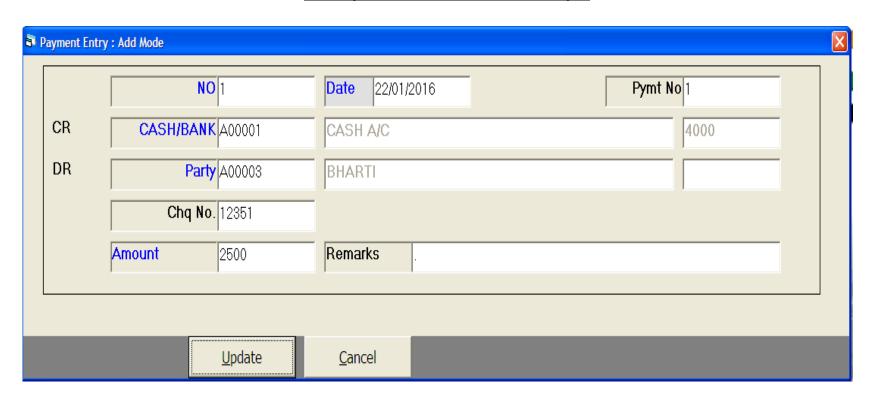

|            |  |  |  |  |  |  |
| Op.Bal 0                      | Ref By                  | Cr Days 30 |  |  |  |  |  |  |
| Address B/2, MAHALAXMI CENTER |                         |            |  |  |  |  |  |  |
| RAMBAUG CROSS ROAD            |                         |            |  |  |  |  |  |  |
| Area MANINAGAR                | City AHMEDABAL          | D          |  |  |  |  |  |  |
| Phone 9898053777,73833        | 15626 Mobile 9904554232 |            |  |  |  |  |  |  |
|                               |                         |            |  |  |  |  |  |  |
| <u>U</u> pdate                | <u>C</u> ancel          |            |  |  |  |  |  |  |

#### Vehicle Master



#### Salesmen Master



#### Transaction: Insu Data Form



#### Receipt Entry



#### Payment Entry



#### Reports: Ledger



### Daily Report

| Reports  |             |            |              |              |       |               |       |              |        |       | × |
|----------|-------------|------------|--------------|--------------|-------|---------------|-------|--------------|--------|-------|---|
| Fro      | m Date      | To Date    | For Party    | For City     |       | <u>S</u> how  | ,     | <u>P</u> rii | nt     |       |   |
| 01/04/20 | 014         | 22/01/2016 |              |              |       |               |       |              |        |       |   |
| For      | r State     | For Item   | For Category | For Salesma  | n     | <u>C</u> lose |       | <u>E</u> xc  | el     |       |   |
| No       | Date        | Party      |              | Curr