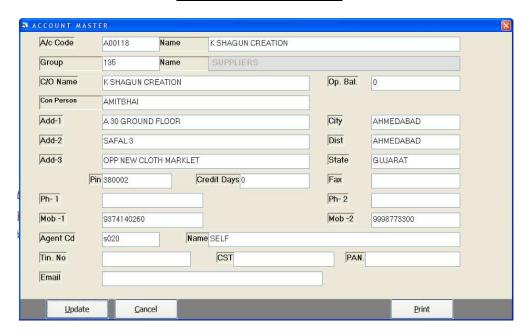

# Saral Agency Management

Presented By

# Deep Solutions

B/2, Mahalaxmi Center, Jagabhai Park, Rambaug Cross Road, Maninagar, Ahmedabad-380 008 (M): 9898053777

### **User Login**



### Company Selection Screen



# <u> Main Menu Screen</u>



### **Account Master**



### **Discount Perc**



### Sub Broker Master



# **Transaction Menu**

### Sales Entry



### Sales Return Entry



# Party Receipt



### Party Receipt Print

|               | TESTING AGENCY                                                                                      |                  |                             |                   |                 |         |  |  |  |  |  |  |  |
|---------------|-----------------------------------------------------------------------------------------------------|------------------|-----------------------------|-------------------|-----------------|---------|--|--|--|--|--|--|--|
|               | PAYMENT VOUCHER  209, II floor, New Cloth Market, Ahmedabad (M), Sunilbhai - 9375140775, 9328080175 |                  |