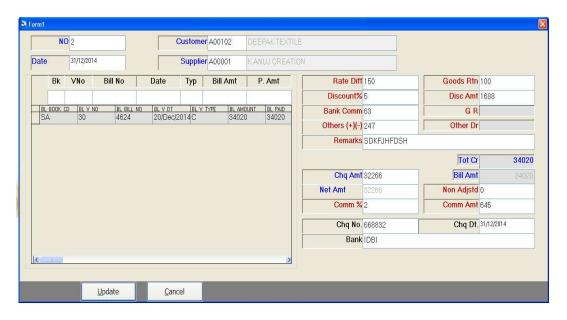

# <u>Payments</u>

|                        |                        | TEST    | ING AGE      | NCY       |      |      |      |      |          |       |       |         |
|------------------------|------------------------|---------|--------------|-----------|------|------|------|------|----------|-------|-------|---------|
|                        |                        | Pay     | ment Regist  | er        |      |      |      |      |          |       |       |         |
|                        | From                   | 1:01/04 | /2010 To : 2 | 3/02/2015 | ,    |      |      |      |          |       |       |         |
|                        |                        |         |              |           |      |      |      |      |          |       |       |         |
| Customer               | Supplier               | No.     | Date         | Bill Amt  | R.D. | G.R. | C.D. | B.C. | Others   | Amt   | Comsn | Net Amt |
| DE EPAK TEXTILE AMBALA | K.ANUJ CREATION RAIPUR | 1       | 31-Dec-14    |           |      |      |      |      |          |       |       |         |
|                        | SA                     | 4621    | 20-Dec-14    | 34920     | D    |      |      |      |          |       |       |         |
| Total :                |                        |         |              | 34920     | 600  | 0    | 1716 | 54   | 0        | 32550 | 0     | 32550   |
| DEEPAK TEXTILE AMBALA  | K.ANUJ CREATION RAIPUR | 2       | 31-Dec-14    |           |      |      |      |      |          |       |       |         |
|                        | SA                     | 4624    | 20-Dec-14    | 34020     | D    |      |      |      |          |       |       |         |
| Total :                |                        |         |              | 34020     | 150  | 100  | 1688 | 63   | 10       | 32029 | 641   | 31388   |
|                        |                        |         |              |           |      |      |      |      | <u> </u> |       |       |         |
| Total :                |                        |         |              |           | 750  | 100  | 3404 | 117  | 10       | 64579 | 641   | 63938   |