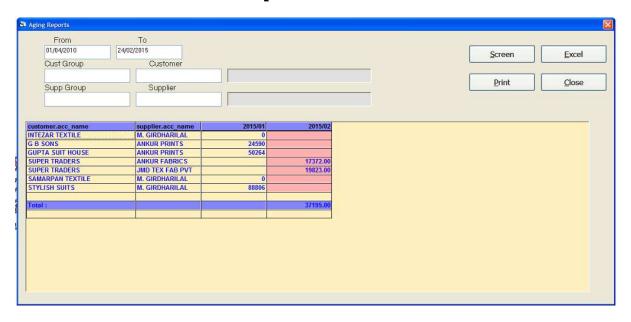

E AHMEDABAD               | 196,175.00 |           | 196,175.00  |      |  |  |  |  |
| GEETA SAREE CREATION BIHAR  | PARESH PRINT PRIVATE LIMITED JETPUR | 47,154.00  |           | 47,154.00   |      |  |  |  |  |
| GEETA SAREE CREATION BIHAR  | SHREE JAYANAND TEXTILES AHMEDABAD   | 52,500.00  |           | 52,500.00   |      |  |  |  |  |
| GHUNIKA TEXTILE PANIPAT     | KUMARI CREATION AHMEDABAD           | 21,840.00  |           | 21,840.00   |      |  |  |  |  |
| GHUNIKA TEXTILE PANIPAT     | RAVI CREATION AHMEDABAD             | 78,136.00  |           | 78,136.00   |      |  |  |  |  |
| Total:                      |                                     | 618,575.00 | 32,640.00 | 585,935.00  |      |  |  |  |  |

### **Aging Reports: Sales Customer Wise**



### Receipt Customer Wise



### **Outstanding Custmorwise**



#### Sales SupplierWise



### Receipt Supplier Wise



### **Commission Reports**

|                 |                   |      |             |           | TESTIN        | G AGEN       | CY     |         |       |         |                      |
|-----------------|-------------------|------|-------------|-----------|---------------|--------------|--------|---------|-------|---------|----------------------|
|                 |                   |      |             |           | Commi         | ssion Report |        |         |       |         | Dans No. 4           |
|                 |                   |      |             | From      | 01/04/2010 To | 24/02/2015   |        |         |       |         | Page No.: 1          |
| Supplier        | Cus