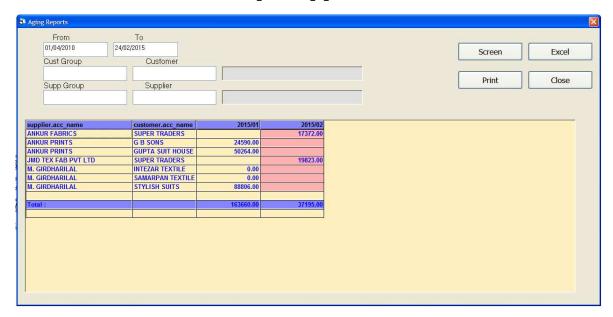

TA SAREE CREATION BIHAR  | PARESH PRINT PRIVATE LIMITED JETPUR | 47,154.00  |           | 47,154.00   |      |  |  |  |  |
| GEETA SAREE CREATION BIHAR  | SHREE JAYANAND TEXTILES AHMEDABAD   | 52,500.00  |           | 52,500.00   |      |  |  |  |  |
| GHUNIKA TEXTILE PANIPAT     | KUMARI CREATION AHMEDABAD           | 21,840.00  |           | 21,840.00   |      |  |  |  |  |
| GHUNIKA TEXTILE PANIPAT     | RAVI CREATION AHMEDABAD             | 78,136.00  |           | 78,136.00   |      |  |  |  |  |
| Total:                      |                                     | 618,575.00 | 32,640.00 | 585,935.00  |      |  |  |  |  |

### **Aging Reports: Sales Customer Wise**



### Receipt Customer Wise



### **Outstanding Custmorwise**



#### Sales SupplierWise



### Receipt Supplier Wise



### **Commission Reports**

|                 |                   |      |             |           | TESTIN        | G AGEN       | CY     |         |       |         |                      |
|-----------------|-------------------|------|-------------|-----------|---------------|--------------|--------|---------|-------|---------|----------------------|
|                 |                   |      |             |           | Commi         | ssion Report |        |         |       |         | Dans No. 4           |
|                 |                   |      |             | From      | 01/04/2010 To | 24/02/2015   |        |         |       |         | Page No.: 1          |
| Supplier        | Customer          | V.No | Date        | Chq. Amt  | Chq No        | Chq Dt       | Amount | R