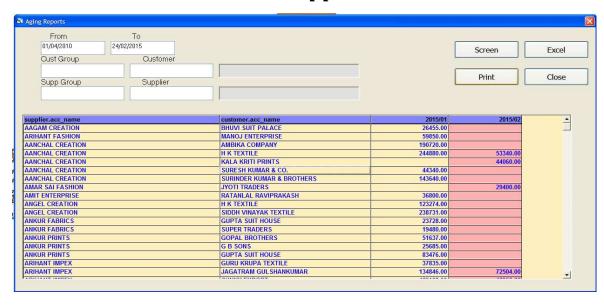

0  |      |  |  |  |  |
| GEETA SAREE CREATION BIHAR  | PARESH PRINT PRIVATE LIMITED JETPUR | 47,154.00  |           | 47,154.00   |      |  |  |  |  |
| GEETA SAREE CREATION BIHAR  | SHREE JAYANAND TEXTILES AHMEDABAD   | 52,500.00  |           | 52,500.00   |      |  |  |  |  |
| GHUNIKA TEXTILE PANIPAT     | KUMARI CREATION AHMEDABAD           | 21,840.00  |           | 21,840.00   |      |  |  |  |  |
| GHUNIKA TEXTILE PANIPAT     | RAVI CREATION AHMEDABAD             | 78,136.00  |           | 78,136.00   |      |  |  |  |  |
| Total:                      |                                     | 618,575.00 | 32,640.00 | 585,935.00  |      |  |  |  |  |

### **Aging Reports: Sales Customer Wise**



### Receipt Customer Wise



### **Outstanding Custmorwise**



#### Sales SupplierWise



### Receipt Supplier Wise



### **Commission Reports**

|                 |                   |      |             |           | TESTIN        | G AGEN       | CY     |         |       |         |                      |
|-----------------|-------------------|------|-------------|-----------|---------------|--------------|--------|---------|-------|---------|----------------------|
|                 |                   |      |             |           | Commi         | ssion Report |        |         |       |         | Dans No. 4           |
|                 |                   |      |             | From      | 01/04/2010 To | 24/02/2015   |        |         |       |         | Page No.: 1          |
| Supplier        | Customer          | V.No | Date        | Chq. Amt  | Chq No