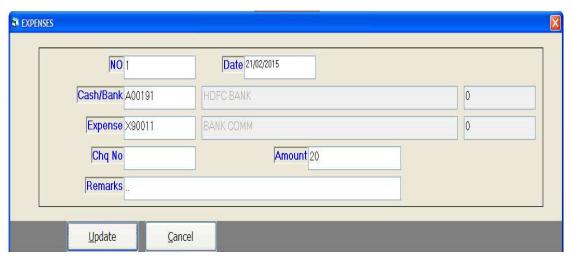

| Dalali: 0%      |         |  |  |  |  |  |  |  |
| C.D           | 514                                                                                                 | Non Adjstd       | 0                           |                   | Net Amt         | 25170   |  |  |  |  |  |  |  |
| Remarks       |                                                                                                     |                  | 03) & PAYMENT               | T HDFC A/C        |                 |         |  |  |  |  |  |  |  |
|               | DIRECT LAGA                                                                                         | YA HE            |                             |                   | Receiver        | 's Sign |  |  |  |  |  |  |  |

### **Expenses**



### Reports: Party List Print

|                   |                   | TESTING A                 | AGENCY     |         |              |              |
|-------------------|-------------------|---------------------------|------------|---------|--------------|--------------|
|                   |                   | Address Lis               | t Print    |         |              |              |
|                   |                   | From: 01/04/2010 To: 23/0 | 02/2015    |         |              |              |
| Party             | Addrs1            | Addrs2                    | City       | State   | Phone1       | Phone2       |
| SHREE KRISHNA CR  | 3571/72 RADHE KRI | RING ROAD                 | SURAT      | GUJARAT | 02613006964  | 02613006964  |
| AAGAM CREATION    | 1944 PI