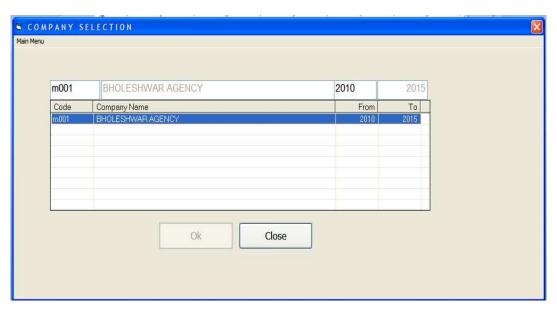

# Saral Agency Management

Presented By

# Deep Solutions

B/2, Mahalaxmi Center, Jagabhai Park, Rambaug Cross Road, Maninagar, Ahmedabad-380 008 (M): 9898053777

### **User Login**



### Company Selection Screen



# <u> Main Menu Screen</u>



### **Account Master**



### **Discount Perc**



### Sub Broker Master



# **Transaction Menu**

### Sales Entry



### Sales Return Entry



# Party Receipt



### Party Receipt Print

|               | TESTING AGENCY                                                                                      |                  |                             |                   |                 |         |  |  |  |  |  |  |  |
|---------------|-----------------------------------------------------------------------------------------------------|------------------|-----------------------------|-------------------|-----------------|---------|--|--|--|--|--|--|--|
|               | PAYMENT VOUCHER  209, II floor, New Cloth Market, Ahmedabad (M), Sunilbhai - 93751407