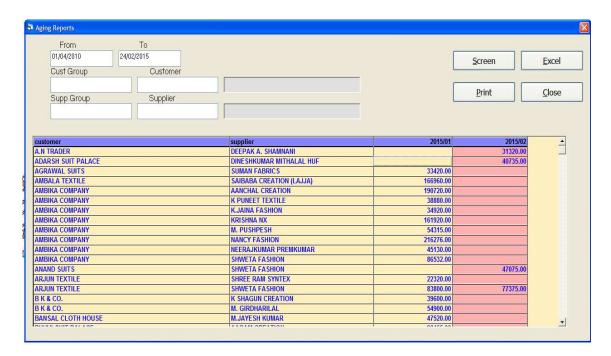

.00 |           | 196,175.00  |      |  |  |  |  |
| GEETA SAREE CREATION BIHAR  | PARESH PRINT PRIVATE LIMITED JETPUR | 47,154.00  |           | 47,154.00   |      |  |  |  |  |
| GEETA SAREE CREATION BIHAR  | SHREE JAYANAND TEXTILES AHMEDABAD   | 52,500.00  |           | 52,500.00   |      |  |  |  |  |
| GHUNIKA TEXTILE PANIPAT     | KUMARI CREATION AHMEDABAD           | 21,840.00  |           | 21,840.00   |      |  |  |  |  |
| GHUNIKA TEXTILE PANIPAT     | RAVI CREATION AHMEDABAD             | 78,136.00  |           | 78,136.00   |      |  |  |  |  |
| Total:                      |                                     | 618,575.00 | 32,640.00 | 585,935.00  |      |  |  |  |  |

### **Aging Reports: Sales Customer Wise**



### Receipt Customer Wise



### **Outstanding Custmorwise**



#### Sales SupplierWise



### Receipt Supplier Wise



### **Commission Reports**

|                 |                   |      |             |           | TESTIN        | G AGEN       | CY     |         |       |         |                      |
|-----------------|-------------------|------|-------------|-----------|---------------|--------------|--------|---------|-------|---------|----------------------|
|                 |                   |      |             |           | Commi         | ssion Report |        |         |       |         | Dans No. 4           |
|                 |                   |      |             | From      | 01/04/2010 To | 24/02/2015   |        |         |       |         | Page No.: 1          |
| Supplier        | Customer          | V.No | Date