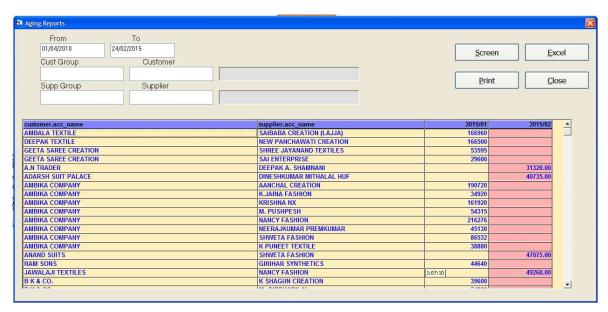

ING CO. AMRITSAR | K T TEXTILE AHMEDABAD               | 196,175.00 |           | 196,175.00  |      |  |  |  |  |
| GEETA SAREE CREATION BIHAR  | PARESH PRINT PRIVATE LIMITED JETPUR | 47,154.00  |           | 47,154.00   |      |  |  |  |  |
| GEETA SAREE CREATION BIHAR  | SHREE JAYANAND TEXTILES AHMEDABAD   | 52,500.00  |           | 52,500.00   |      |  |  |  |  |
| GHUNIKA TEXTILE PANIPAT     | KUMARI CREATION AHMEDABAD           | 21,840.00  |           | 21,840.00   |      |  |  |  |  |
| GHUNIKA TEXTILE PANIPAT     | RAVI CREATION AHMEDABAD             | 78,136.00  |           | 78,136.00   |      |  |  |  |  |
| Total:                      |                                     | 618,575.00 | 32,640.00 | 585,935.00  |      |  |  |  |  |

### **Aging Reports: Sales Customer Wise**



### Receipt Customer Wise



### **Outstanding Custmorwise**



#### Sales SupplierWise



### Receipt Supplier Wise



### **Commission Reports**

|                 |                   |      |             |           | TESTIN        | G AGEN       | CY     |         |       |         |                      |
|-----------------|-------------------|------|-------------|-----------|---------------|--------------|--------|---------|-------|---------|----------------------|
|                 |                   |      |             |           | Commi         | ssion Report |        |         |       |         | Dans No. 4           |
|                 |                   |      |             | From      | 01/04/2010 To | 24/02/2015   |        |         |       |         | Page No.: 1