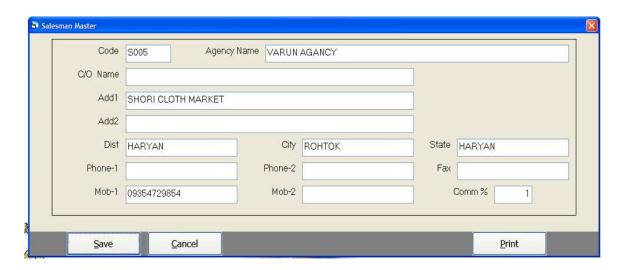

# Saral Agency Management

Presented By

# Deep Solutions

B/2, Mahalaxmi Center, Jagabhai Park, Rambaug Cross Road, Maninagar, Ahmedabad-380 008 (M): 9898053777

### **User Login**



### Company Selection Screen



# <u> Main Menu Screen</u>



### **Account Master**



### **Discount Perc**



### Sub Broker Master



# **Transaction Menu**

### Sales Entry



### Sales Return Entry



# Party Receipt



### Party Receipt Print

|               | TESTING AGENCY                                                                                      |                  |                             |                   |                 |         |  |  |  |  |  |  |  |
|---------------|-----------------------------------------------------------------------------------------------------|------------------|-----------------------------|-------------------|-----------------|---------|--|--|--|--|--|--|--|
|               | PAYMENT VOUCHER  209, II floor, New Cloth Market, Ahmedabad (M), Sunilbhai - 9375140775, 9328080175 |                  |                             |                   |                 |