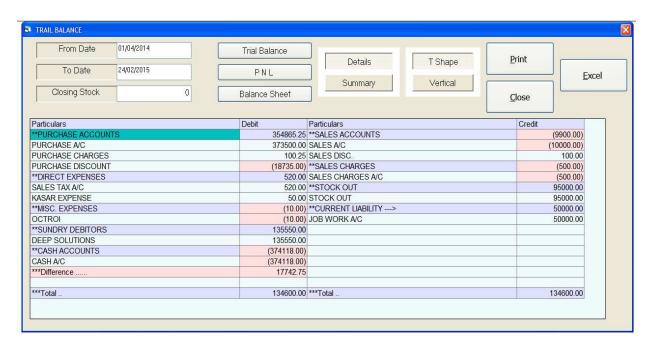

|        |
| V.NO. |    | DATE     | PARTICULARS    | DEBIT     | V.NO.    | DATE      | PARTICULARS         | CREDIT |
|       |    |          |                |           |          |           | OPENING BALANCE     | 0      |
| 432   | SA | 27/01/15 | SUMAN FABRICS  | 33420     |          |           |                     |        |
|       |    | 35       |                |           |          |           |                     |        |
|       |    |          | TOTAL AMOUNT   | 33420     |          |           | TOTAL AMOUNT        | 0      |
|       |    |          |                |           |          |           | Closing Balance Dr. | 33420  |
|       |    |          | TOTAL AMOUNT   | 33420     |          |           | TOTAL AMOUNT        | 33420  |

### **Final Reports**