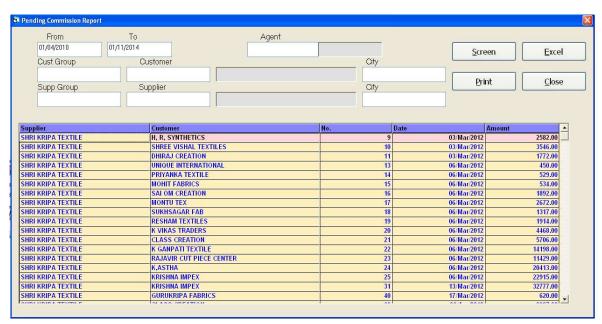

5 | 26448. 00 | 075378 AXI    | 09/02/15     | 0.00   |         |       | 0.00    | SA 324,              |
| ANKUR FABRICS   | SUPER TRADERS     | 9    | 04/Feb/2015 | 17372.00  | 000798 BAN    | 29/01/15     | 0.00   |         |       | 0.00    | SA 4882,             |
| JMD TEX FAB PVT | SUPER TRADERS     | 10   | 04/Feb/2015 | 19823. 00 | 000797 BAN    | 29/01/15     | 0.00   |         |       | 0.00    | SA 6452,             |
| Total :         | 0.00              |      |             | 200855.00 |               |              | 0.00   |         |       | 0.00    |                      |
|                 |                   |      |             |           |               |              |        |         |       |         |                      |

### **Pending Commission Reports**



# <u>Daily Reports : Daily Sales Entry</u>

|                    |                        | TESTING AC      | SENCY        |        |               |            |           |
|--------------------|------------------------|-----------------|--------------|--------|---------------|------------|-----------|
|                    |                        | Daily Sales E   | ntry         |        |               |            |           |
|                    | From                   | : 01/04/2010 To | : 05/01/2015 | 5      |               |            |           |
|                    |                        |                 |              |        |               |            |           |
| Customer           | Supplier               | E_Date          | Bill No      | Amount | Transport