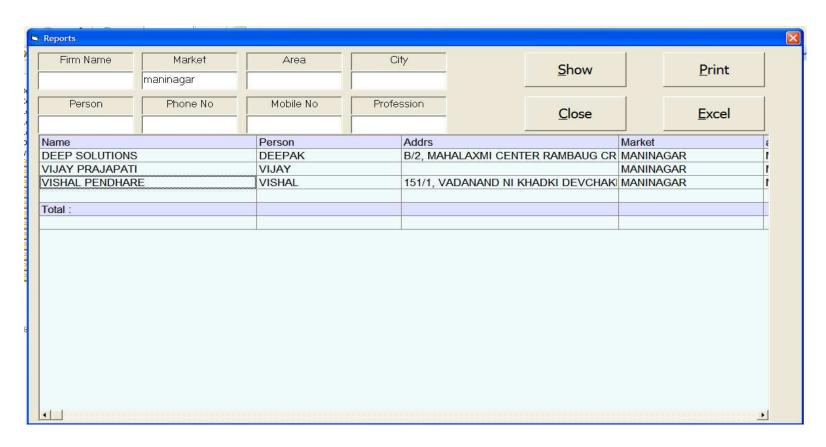

#### Address Book Reports

## Address Book Reports

| Reports     |          |           |        |       |                                            | <u> </u>      |  |
|-------------|----------|-----------|--------|-------|--------------------------------------------|---------------|--|
| Firm Name   | Market   | Area      | Ci     | ty    | Show                                       | <u>P</u> rint |  |
| Person      | Phone No | Mobile No | Profes |       | Close                                      | <u>E</u> xcel |  |
| Name Person |          |           |        | Addrs | Marke                                      | et &          |  |
|             |          | DEEPAK    |        |       | B/2, MAHALAXMI CENTER RAMBAUG CR MANINAGAR |               |  |
| Total       |          |           |        |       |                                            |               |  |
|             |          |           |        |       |                                            | <u>.</u>      |  |