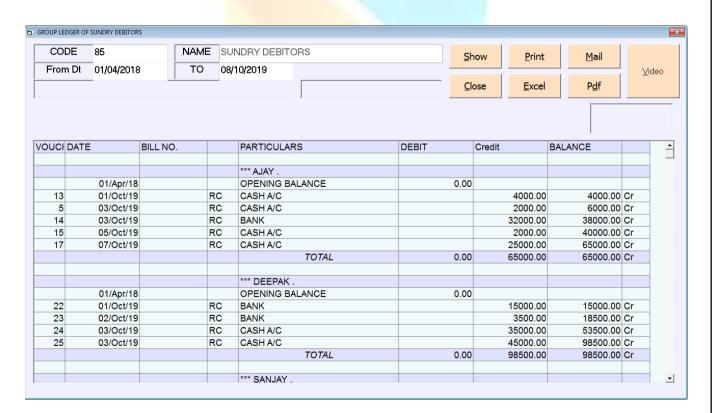

|          |         |                              |          |                            |                 |      |

રોકડ આવક જાવકનું પતાક જોવા માટે આ મેનુ નો ઉપયોગ કરવામાં આવે છે.

# **BANK BOOK**



## **RECEIPT REGISTER SABIL NO WISE**



Sabil No Wise આવકનું પત્નક જોવા માટે આ મેનુ નો ઉપયોગ કરવામાં આવે છે.

## **RECEIPT REGISTER ITS NO WISE**



ITS No Wise આવકનું પત્રક જોવા માટે આ મેનુ નો ઉપયોગ કરવામાં આવે છે.

#### **RECEIPT REGISTER PARTY WISE**



ITS No Wise આવકનું પતક જોવા માટે આ મેનુ નો ઉપયોગ કરવામાં આવે છે.

## RECEIPT REGISTER TYPE WISE



Receipt Type Wise આવકનું પત્રક જોવા માટે આ મેનુ નો ઉપયોગ કરવામાં આવે છે

## **INCOME REGISTER**



## **EXPENSE REGISTER**



## **LEDGER**



પાર્ટી વાઇઝ ખાતાવહી જોવા માટે આ મેનુ નો ઉપયોગ કરવામાં આવે છે.

## **GROUP LEDGER**