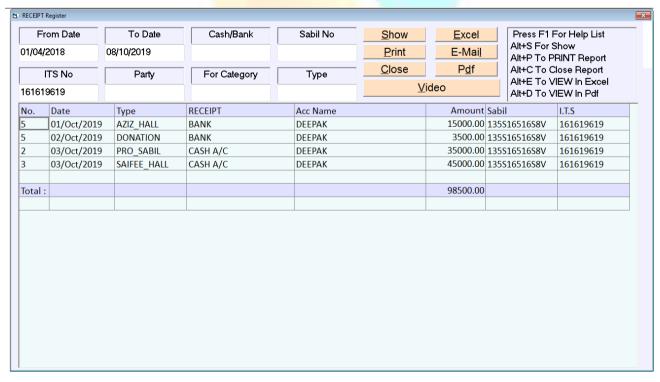

## **RECEIPT REGISTER ITS NO WISE**

ITS No Wise આવકનું પત્રક જોવા માટે આ મેનુ નો ઉપયોગ કરવામાં આવે છે.