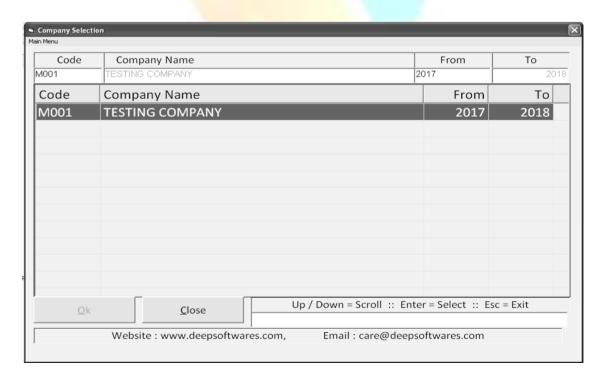

## **COMPANY SELECTION**

ઉપરોકત ઉપરમુજબની સ્<mark>ક્રીનએ જે</mark> કૃપનીમાં કામ કરવુ હોય તેને પસંદ કરવા માટે કંપની કાડ ઉપર ENTER આપવું તેનાંથ<mark>ી બનેલી કંપની</mark> ની લીસ્ટ જોવા મળશે. જેનાં ઉપરથી તમે જેતે કંપનીમાં કામ કરી શકશો. જે<mark>થી ઉપર મુજબની સ્ક્રીન જોવા મળશે. કંપની સિલેકટ</mark> કર્યા બાદ MAIN MENU ની સ્ક્રીન જોવા મળશે.