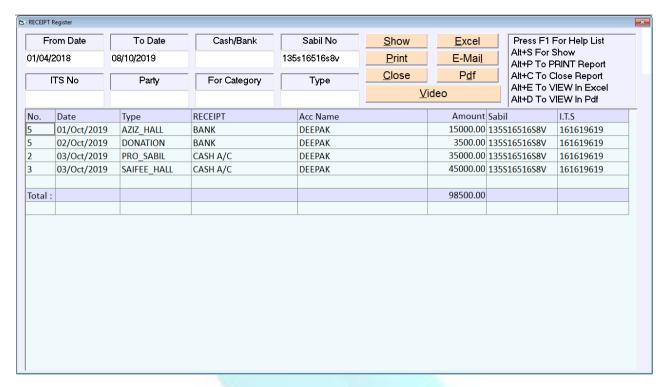

## **RECEIPT REGISTER SABIL NO WISE**

Sabil No Wise આવકનું પત્નક જોવા માટે આ મેનુ નો ઉપયોગ કરવામાં આવે છે.