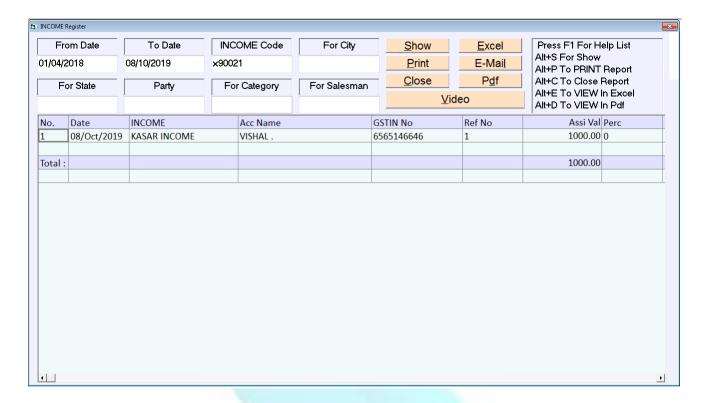

| **Closing Balance Cr         | 61000.00 |                            |                 |      |
|        |                           |          |         |                              |          |                            |                 |      |

રોકડ આવક જાવકનું પતાક જોવા માટે આ મેનુ નો ઉપયોગ કરવામાં આવે છે.

# **BANK BOOK**



## **RECEIPT REGISTER SABIL NO WISE**



Sabil No Wise આવકનું પત્નક જોવા માટે આ મેનુ નો ઉપયોગ કરવામાં આવે છે.

## **RECEIPT REGISTER ITS NO WISE**



ITS No Wise આવકનું પત્રક જોવા માટે આ મેનુ નો ઉપયોગ કરવામાં આવે છે.

#### **RECEIPT REGISTER PARTY WISE**



ITS No Wise આવકનું પતક જોવા માટે આ મેનુ નો ઉપયોગ કરવામાં આવે છે.

## RECEIPT REGISTER TYPE WISE



Receipt Type Wise આવકનું પત્રક જોવા માટે આ મેનુ નો ઉપયોગ કરવામાં આવે છે

## **INCOME REGISTER**



## **EXPENSE REGISTER**



## **LEDGER**



પાર્ટી વાઇઝ ખાતાવહી જોવા માટે આ મેનુ નો ઉપયોગ કરવામાં આવે છે.

## **GROUP LEDGER**