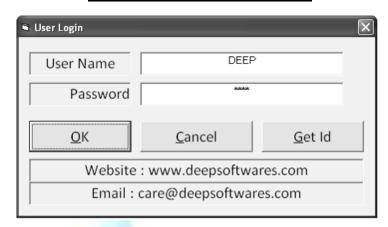

#### **LOGIN SCREEN**

DESKTOP પર SARAL નામનાં આઇકોન ઉપર કિલક કરતાં સૌ પ્રથમ નીચે મુજબની સ્ક્રીન ખુલશે.

ઉપરોક્ત કોઠામાં સૌ પ્રથમ વાપરનારનાં નામ તથા તેનાં પાસવર્ડની એન્દ્રી કરો. હવે વાપરનાર તથા તેનાં પાસવર્ડની એન્દ્રી કર્યા બાદ કંપની સીલેકટ કરવાની રહેશે જેમોં નીચે મુજબની સ્ક્રીન જોવા મળશે.