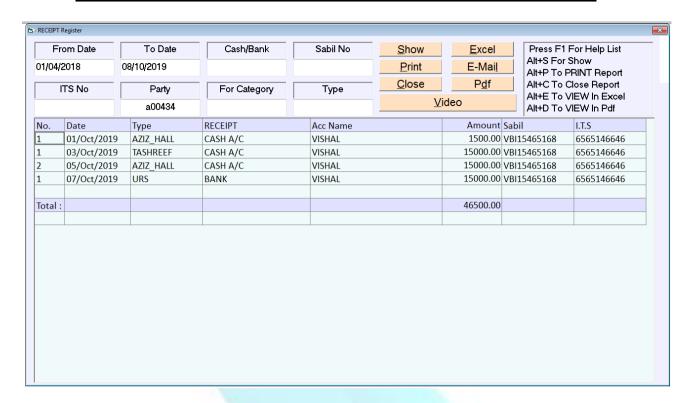

#### **RECEIPT REGISTER PARTY WISE**

ITS No Wise આવકનું પતક જોવા માટે આ મેનુ નો ઉપયોગ કરવામાં આવે છે.