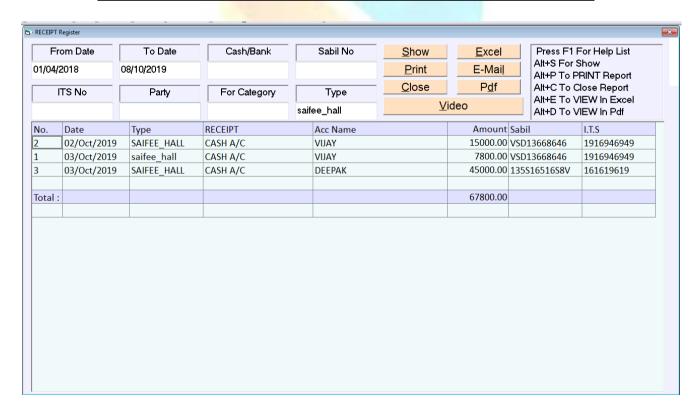

## RECEIPT REGISTER TYPE WISE

Receipt Type Wise આવકનું પત્રક જોવા માટે આ મેનુ નો ઉપયોગ કરવામાં આવે છે