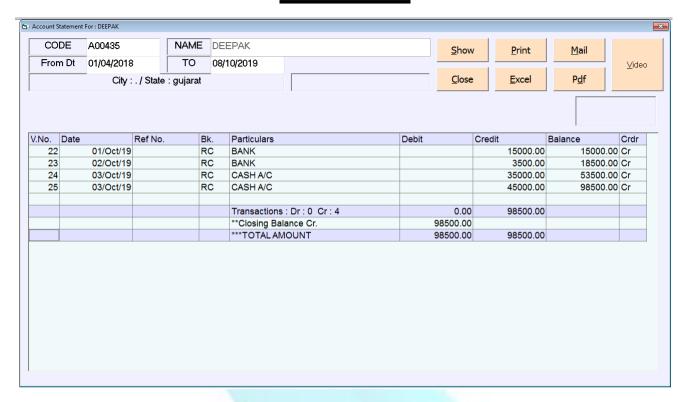

0.00 |                            |                 |      |
|        |                           |          |         |                              |          |                            |                 |      |

રોકડ આવક જાવકનું પતાક જોવા માટે આ મેનુ નો ઉપયોગ કરવામાં આવે છે.

# **BANK BOOK**



## **RECEIPT REGISTER SABIL NO WISE**



Sabil No Wise આવકનું પત્નક જોવા માટે આ મેનુ નો ઉપયોગ કરવામાં આવે છે.

## **RECEIPT REGISTER ITS NO WISE**



ITS No Wise આવકનું પત્રક જોવા માટે આ મેનુ નો ઉપયોગ કરવામાં આવે છે.

#### **RECEIPT REGISTER PARTY WISE**



ITS No Wise આવકનું પતક જોવા માટે આ મેનુ નો ઉપયોગ કરવામાં આવે છે.

## RECEIPT REGISTER TYPE WISE



Receipt Type Wise આવકનું પત્રક જોવા માટે આ મેનુ નો ઉપયોગ કરવામાં આવે છે

## **INCOME REGISTER**



## **EXPENSE REGISTER**



## **LEDGER**



પાર્ટી વાઇઝ ખાતાવહી જોવા માટે આ મેનુ નો ઉપયોગ કરવામાં આવે છે.

## **GROUP LEDGER**