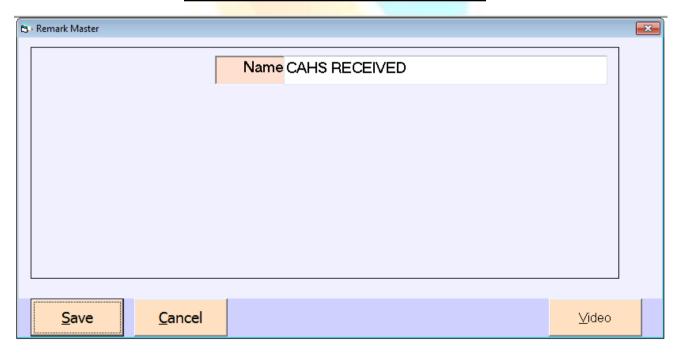

## **REMARKS MASTER**

વારંવાર જો કોઇ રિર્માક એન્દ્રી કરતા વપરાતી હોય તો તે એક વખત રિર્માક માસ્ટર મા બનાવી લેવી જેથી તેનો લીસ્ટ એક એન્ટર મારવાથી થઇ શકે.