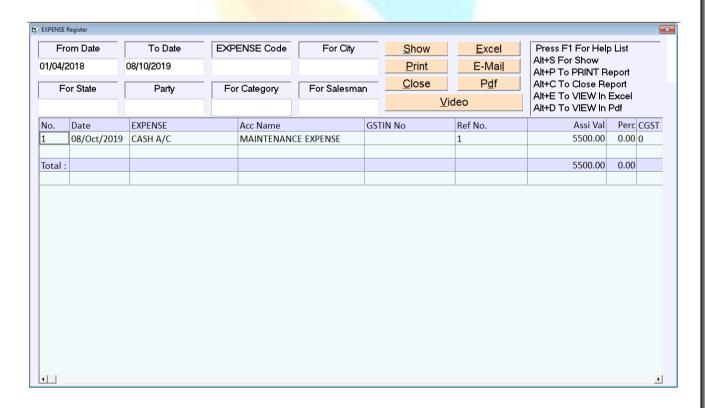

Cr         | 61000.00 |                            |                 |      |
|        |                           |          |         |                              |          |                            |                 |      |

રોકડ આવક જાવકનું પતાક જોવા માટે આ મેનુ નો ઉપયોગ કરવામાં આવે છે.

# **BANK BOOK**



## **RECEIPT REGISTER SABIL NO WISE**



Sabil No Wise આવકનું પત્નક જોવા માટે આ મેનુ નો ઉપયોગ કરવામાં આવે છે.

## **RECEIPT REGISTER ITS NO WISE**



ITS No Wise આવકનું પત્રક જોવા માટે આ મેનુ નો ઉપયોગ કરવામાં આવે છે.

#### **RECEIPT REGISTER PARTY WISE**



ITS No Wise આવકનું પતક જોવા માટે આ મેનુ નો ઉપયોગ કરવામાં આવે છે.

## RECEIPT REGISTER TYPE WISE



Receipt Type Wise આવકનું પત્રક જોવા માટે આ મેનુ નો ઉપયોગ કરવામાં આવે છે

## **INCOME REGISTER**



## **EXPENSE REGISTER**



## **LEDGER**



પાર્ટી વાઇઝ ખાતાવહી જોવા માટે આ મેનુ નો ઉપયોગ કરવામાં આવે છે.

## **GROUP LEDGER**