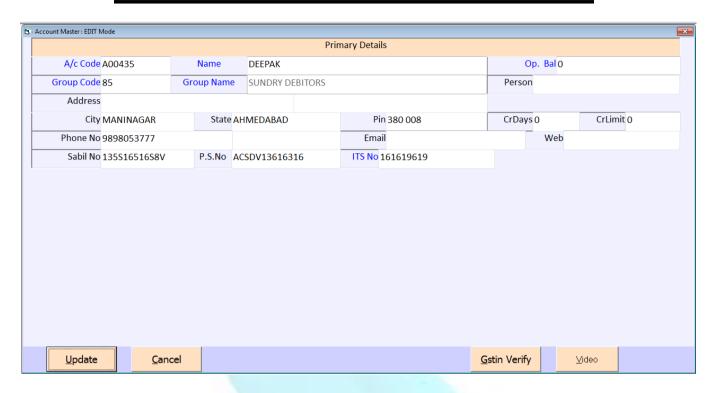

# **MASTERS - ACCOUNT MASTER**

પાર્ટીઓનાં એકાઉન્ટ બનાવવા માટે આ મેનુ નો ઉપયોગ કરવામાં આવે છે. જેમાં તેની બધી જ જરૂરી વિગત ભરવામાં આવે છે.